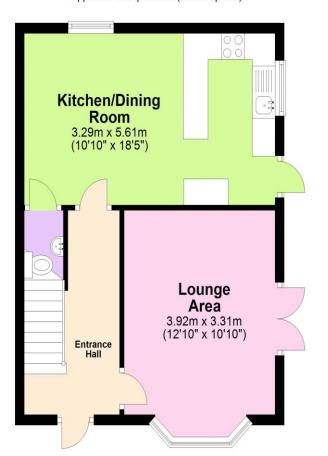

## **Ground Floor**

Approx. 44.6 sq. metres (479.7 sq. feet)

•

•

\*\*\*Viewing Day April 3rd in the Afternoon- Via appointment only\*\*\* NO CHAIN \*\*\* Modern detached three bedroom home built on an individual plot located close to Spalding town centre. Benefitting from off road parking, garden and a master bedroom with ensuite, we recommend registering your interest early on this vacant property with no forward chain. accommodation briefly comprises; Spacious entrance hall, Lounge with bay window and french doors onto the garden, Spacious Kitchen diner with breakfast bar, downstairs wc, first floor landing with airing cupboard, family bathroom, two double bedrooms including master with ensuite, second double bedroom has built in wardrobes and a further third single bedroom. Outside benefits from off road parking and a low maintenance garden. Contact our office to register your interest.