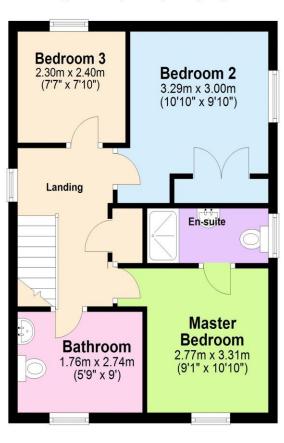

## **First Floor**

Approx. 40.0 sq. metres (430.2 sq. feet)

Total area: approx. 84.5 sq. metres (910.0 sq. feet)

8-9 Red Lion Street Stamford Lincolnshire PE9 1PA

onestestates.co.uk
www.nestestates.co.uk

•

•

\*\*\*Viewing Day April 3rd in the Afternoon- Via appointment only\*\*\* NO CHAIN \*\*\* Modern detached three bedroom home built on an individual plot located close to Spalding town centre. Benefitting from off road parking, garden and a master bedroom with ensuite, we recommend registering your interest early on this vacant property with no forward chain. accommodation briefly comprises; Spacious entrance hall, Lounge with bay window and french doors onto the garden, Spacious Kitchen diner with breakfast bar, downstairs wc, first floor landing with airing cupboard, family bathroom, two double bedrooms including master with ensuite, second double bedroom has built in wardrobes and a further third single bedroom. Outside benefits from off road parking and a low maintenance garden. Contact our office to register your interest.