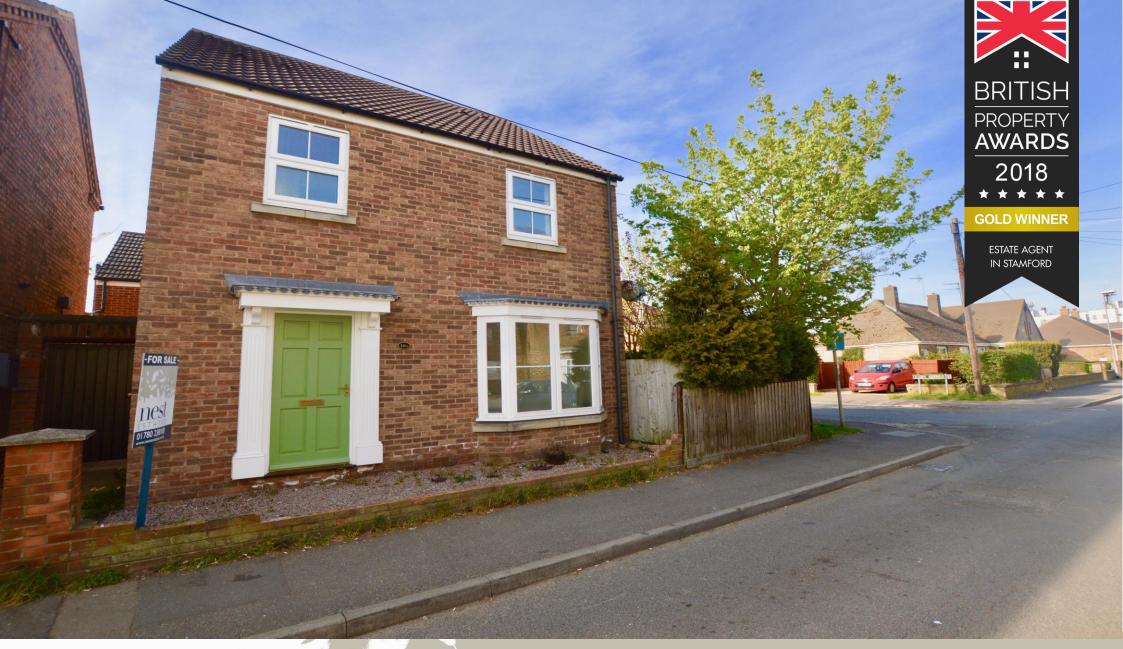

Green Lane,

Spalding, PE11 2YB

Guide Price £190,000

## **SUMMARY**

- 3 Bed detached modern home
- Individual plot in a good location close to town.
- Property is vacant with no forward chain
- Master with en-suite
- Off road parking & Gardens
- EPC pending

•

•

\*\*\*Viewing Day April 3rd in the Afternoon- Via appointment only\*\*\* NO CHAIN \*\*\* Modern detached three bedroom home built on an individual plot located close to Spalding town centre. Benefitting from off road parking, garden and a master bedroom with ensuite, we recommend registering your interest early on this vacant property with no forward chain. accommodation briefly comprises; Spacious entrance hall, Lounge with bay window and french doors onto the garden, Spacious Kitchen diner with breakfast bar, downstairs wc, first floor landing with airing cupboard, family bathroom, two double bedrooms including master with ensuite, second double bedroom has built in wardrobes and a further third single bedroom. Outside benefits from off road parking and a low maintenance garden. Contact our office to register your interest.